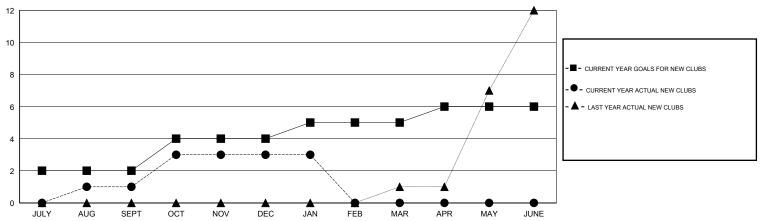

## GOALS AND ACTUAL NEW CLUBS CUMULATIVE

## LOCATION INDIA

 $\mathsf{GMT}\;\mathsf{CA}\;6$ 

|                       |                  | Clubs     |                  |                  |                       |                    | Members                             |                    |                  |
|-----------------------|------------------|-----------|------------------|------------------|-----------------------|--------------------|-------------------------------------|--------------------|------------------|
| RESULTS FOR 2015-2016 |                  |           |                  |                  | RESULTS FOR 2015-2016 |                    |                                     |                    |                  |
| QUARTER               | NEW CLUB<br>GOAL | NEW CLUBS | DROPPED<br>CLUBS | NET<br>GAIN/LOSS | QUARTER               | NEW MEMBER<br>GOAL | CHARTER AND<br>NEW MEMBERS<br>ADDED | DROPPED<br>MEMBERS | NET<br>GAIN/LOSS |
| JULY/AUG/SEPT         | 2                | 1         | 0                | 1                | JULY/AUG/SEPT         | 15                 | 72                                  | 193                | -121             |
| OCT/NOV/DEC           | 2                | 2         | 8                | -6               | OCT/NOV/DEC           | 115                | 172                                 | 120                | 52               |
| JAN/FEB/MAR           | 1                | 0         | 0                | 0                | JAN/FEB/MAR           | 45                 | 9                                   | 11                 | -2               |
| APR/MAY/JUNE          | 1                | 0         | 0                | 0                | APR/MAY/JUNE          | 45                 | 0                                   | 0                  | 0                |