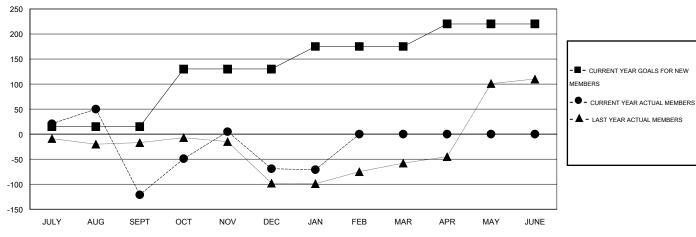

#### GOALS AND ACTUAL MEMBERS CUMULATIVE

| DROPPED CLUBS: 8  DROPPED MEMBERS |                | 35 CLUBS OF 79 ADDED 1 OR MORE<br>NEW MEMBERS | GENDER DISTRIBUTION  MALE 2,149 (88.1  FEMALE 289 (11.85) | •          |
|-----------------------------------|----------------|-----------------------------------------------|-----------------------------------------------------------|------------|
| DECEASED  CLUB CANCELLED  OTHER   | 4<br>60<br>260 | CLICK HERE FOR HEALTH ASSESSMENT DATA         | FAMILY UNIT MEMBERS HEAD OF HOUSEHOLD                     | 306<br>131 |
| TOTAL                             | 324            |                                               | NON-HEAD OF HOUSEHOLD                                     | 175        |

## LOCATION INDIA

 $\mathsf{GMT}\;\mathsf{CA}\;6$ 

|                       |                  | Clubs     |                  |                  |                       |                    | Members                             |                    |                  |
|-----------------------|------------------|-----------|------------------|------------------|-----------------------|--------------------|-------------------------------------|--------------------|------------------|
| RESULTS FOR 2015-2016 |                  |           |                  |                  | RESULTS FOR 2015-2016 |                    |                                     |                    |                  |
| QUARTER               | NEW CLUB<br>GOAL | NEW CLUBS | DROPPED<br>CLUBS | NET<br>GAIN/LOSS | QUARTER               | NEW MEMBER<br>GOAL | CHARTER AND<br>NEW MEMBERS<br>ADDED | DROPPED<br>MEMBERS | NET<br>GAIN/LOSS |
| JULY/AUG/SEPT         | 2                | 1         | 0                | 1                | JULY/AUG/SEPT         | 15                 | 72                                  | 193                | -121             |
| OCT/NOV/DEC           | 2                | 2         | 8                | -6               | OCT/NOV/DEC           | 115                | 172                                 | 120                | 52               |
| JAN/FEB/MAR           | 1                | 0         | 0                | 0                | JAN/FEB/MAR           | 45                 | 9                                   | 11                 | -2               |
| APR/MAY/JUNE          | 1                | 0         | 0                | 0                | APR/MAY/JUNE          | 45                 | 0                                   | 0                  | 0                |